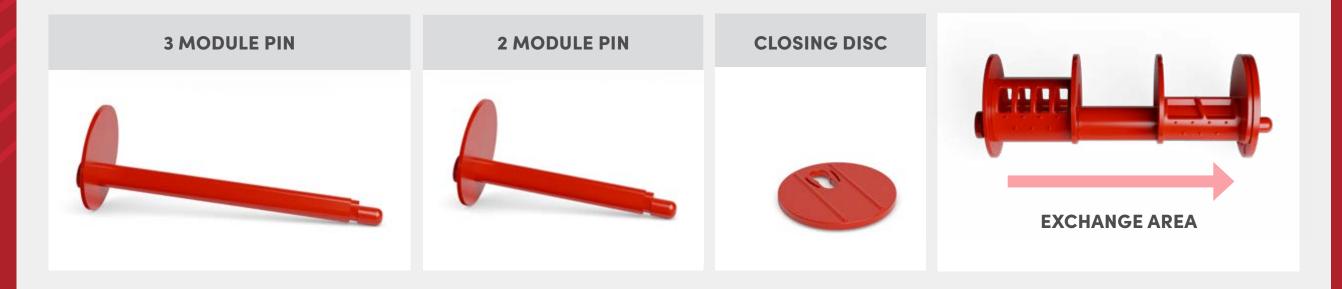

IWave Curler has a pin, in two lengths, on which you can fit from 2 to 3 modules, present in 5 different diameters. Once you have fitted the closing disk, IWave Curler is ready to be wrapped with the locks based on the desired project.

IWave Curler comes in red and grey to facilitate application of the waving products and neutraliser: going row by row and color by color makes it easy not to miss any lock during saturation.