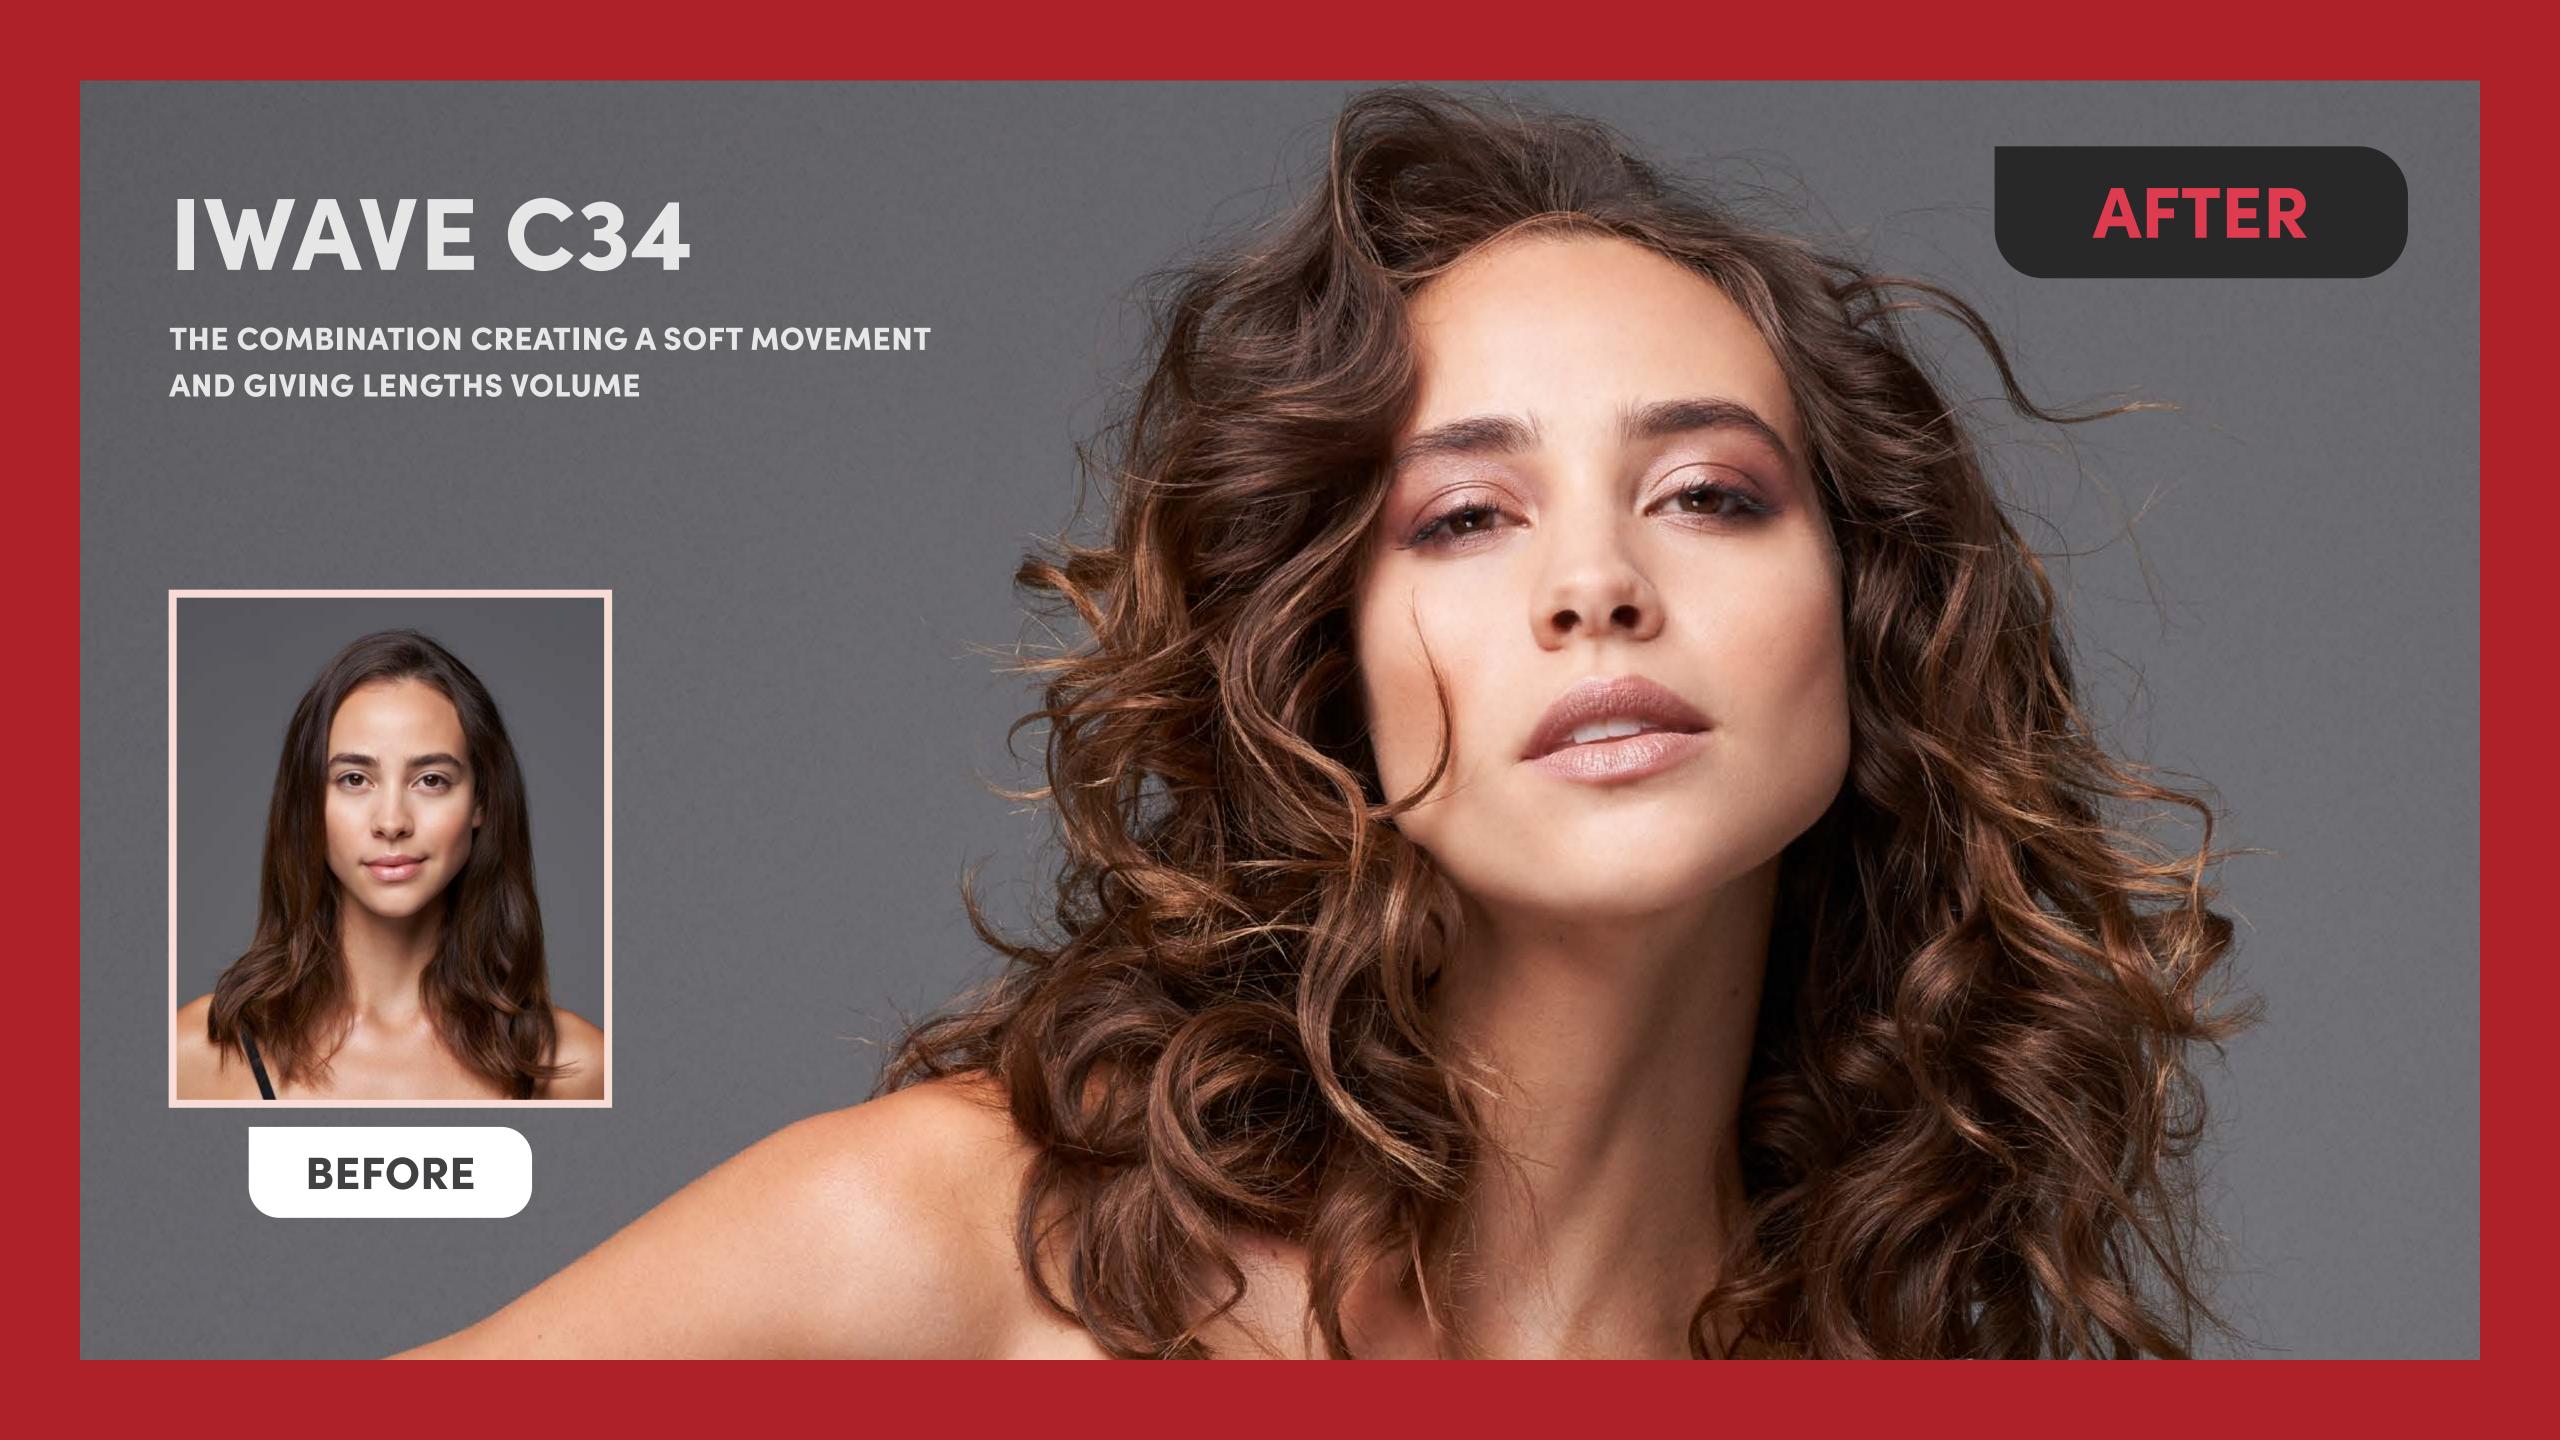

The treatment secret is IWave Curler, the adaptable tool with umpteen combinations enabling creation of waves and volume and being able to differentiate movement from roots the ends.

**To be created with Framesi Waving System**, waving is perfect for the offer of a creative service that conquers customers. The treatment secret is **IWave Curler**, the adaptable tool with umpteen combinations enabling reaction of waves and volume and being able to differentiate.

IWave Curler has a pin, in two lengths, on which you can fit from 2 to 3 modules, present in 5 different diameters. Once you have fitted the closing disk, IWave Curler is ready to be wrapped with the locks based on the desired project.

IWave Curler comes in red and grey to facilitate application of the waving products and neutraliser: going row by row and color by color makes it easy not to miss any lock during saturation.