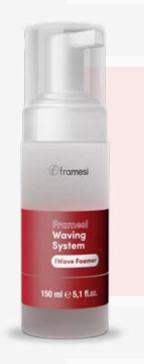

## **NEW**

Framesi Waving System to be applied today with IWave Foamer, a special bottle that turns the waving fluid into foam, enabling you to reach each wrapped lock with greater precision and without dripping.

Wrap the locks around the **IWave Curlers** prepared based on the desired wave project.

Saturate the locks with the Framesi
Waving System liquid best suited to
the hair type. Apply the product from
nape to forehead with IWave Foamer,
repeating three times and increasing
the foam quantity each time.