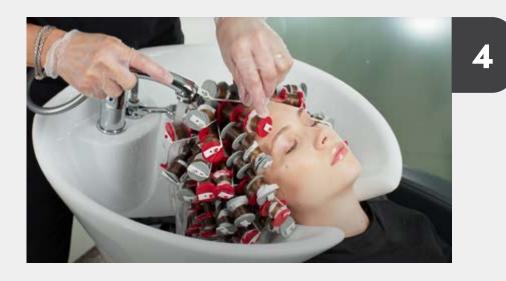

Cover the head with film and leave on for maximum 20 minutes being careful to check the locks every 5 minutes.

Remove the film at the washbasin and rinse the hair still wrapped around the **IWave Curlers**. Extend the rinse for 8–10 minutes with a delicate water jet.

## THE DAY OF THE SERVICE

Apply 100 ml of Framesi
Waving System Neutralizer
with IWave Sponge, the shaped
sponge specifically designed
for the IWave service. Leave on
for 10 minutes.

Eliminate the **IWave Curlers**, apply another 20–30 ml of **Framesi Waving System Neutralizer** and leave on for 10 minutes.