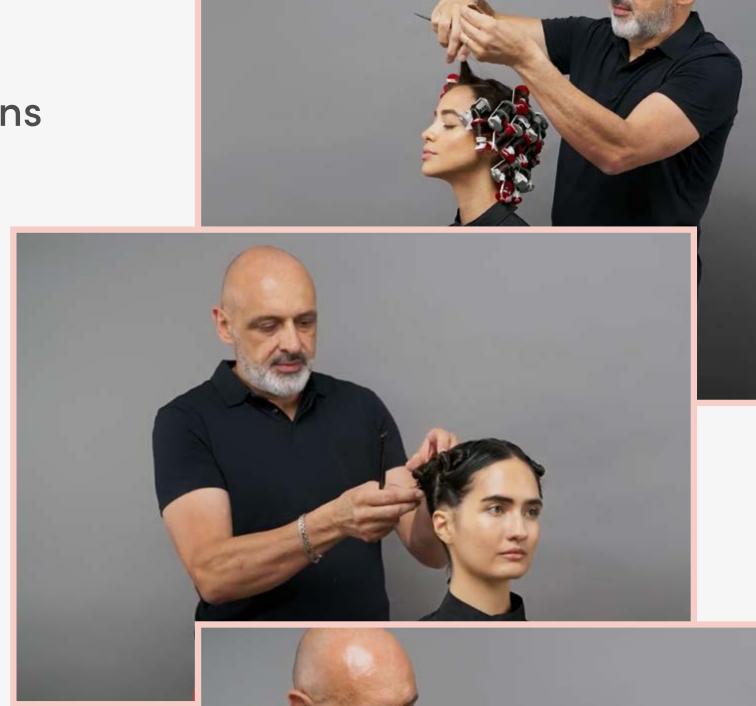

The treatment secret is IWave Curler, the adaptable tool with umpteen combinations enabling creation of waves and volume and being able to differentiate movement from roots the ends.

**To be created with Framesi Waving System**, waving is perfect for the offer of a creative service that conquers customers. The treatment secret is **IWave Curler**, the adaptable tool with umpteen combinations enabling reaction of waves and volume and being able to differentiate.

IWave Curler has a pin, in two lengths, on which you can fit from 2 to 3 modules, present in 5 different diameters. Once you have fitted the closing disk, IWave Curler is ready to be wrapped with the locks based on the desired project.

IWave Curler comes in red and grey to facilitate application of the waving products and neutraliser: going row by row and color by color makes it easy not to miss any lock during saturation.

Wrap the locks around the **IWave Curlers** prepared based on the desired wave project.

Saturate the locks with the Framesi
Waving System liquid best suited to
the hair type. Apply the product from
nape to forehead with IWave Foamer,
repeating three times and increasing
the foam quantity each time.