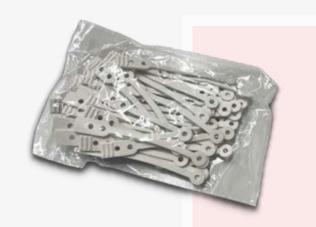

IWave Curler has a pin, in two lengths, on which you can fit from 2 to 3 modules, present in 5 different diameters. Once you have fitted the closing disk, IWave Curler is ready to be wrapped with the locks based on the desired project.

IWave Curler comes in red and grey to facilitate application of the waving products and neutraliser: going row by row and color by color makes it easy not to miss any lock during saturation.