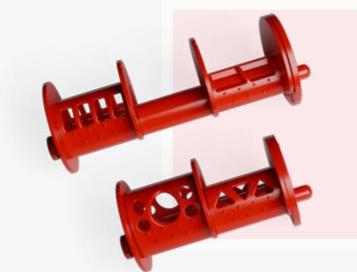

The treatment secret is IWave Curler, the adaptable tool with umpteen combinations enabling creation of waves and volume and being able to differentiate movement from roots the ends.

**To be created with Framesi Waving System**, waving is perfect for the offer of a creative service that conquers customers. The treatment secret is **IWave Curler**, the adaptable tool with umpteen combinations enabling reaction of waves and volume and being able to differentiate.

IWave Curler has a pin, in two lengths, on which you can fit from 2 to 3 modules, present in 5 different diameters. Once you have fitted the closing disk, IWave Curler is ready to be wrapped with the locks based on the desired project.

IWave Curler comes in red and grey to facilitate application of the waving products and neutraliser: going row by row and color by color makes it easy not to miss any lock during saturation.