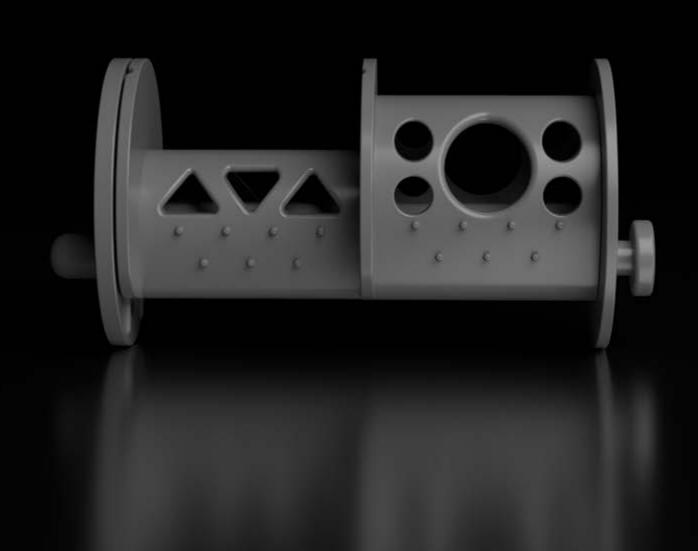

IWave Curler has a pin, in two lengths, on which you can fit from 2 to 3 modules, present in 5 different diameters. Once you have fitted the closing disk, IWave Curler is ready to be wrapped with the locks based on the desired project.

IWave Curler comes in red and grey to facilitate application of the waving products and neutraliser: going row by row and color by color makes it easy not to miss any lock during saturation.