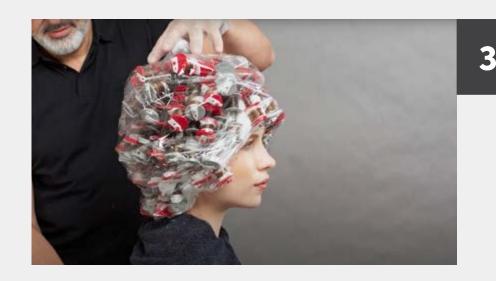

Wrap the locks around the **IWave Curlers** prepared based on the desired wave project.

Saturate the locks with the Framesi
Waving System liquid best suited to
the hair type. Apply the product from
nape to forehead with IWave Foamer,
repeating three times and increasing
the foam quantity each time.

Cover the head with film and leave on for maximum 20 minutes being careful to check the locks every 5 minutes.

Remove the film at the washbasin and rinse the hair still wrapped around the **IWave Curlers**. Extend the rinse for 8–10 minutes with a delicate water jet.