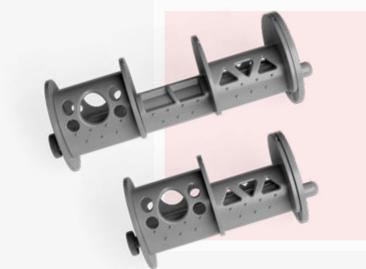

The treatment secret is IWave Curler, the adaptable tool with umpteen combinations enabling creation of waves and volume and being able to differentiate movement from roots the ends.

**To be created with Framesi Waving System**, waving is perfect for the offer of a creative service that conquers customers. The treatment secret is **IWave Curler**, the adaptable tool with umpteen combinations enabling reaction of waves and volume and being able to differentiate.

IWave Curler has a pin, in two lengths, on which you can fit from 2 to 3 modules, present in 5 different diameters. Once you have fitted the closing disk, IWave Curler is ready to be wrapped with the locks based on the desired project.

IWave Curler comes in red and grey to facilitate application of the waving products and neutraliser: going row by row and color by color makes it easy not to miss any lock during saturation.