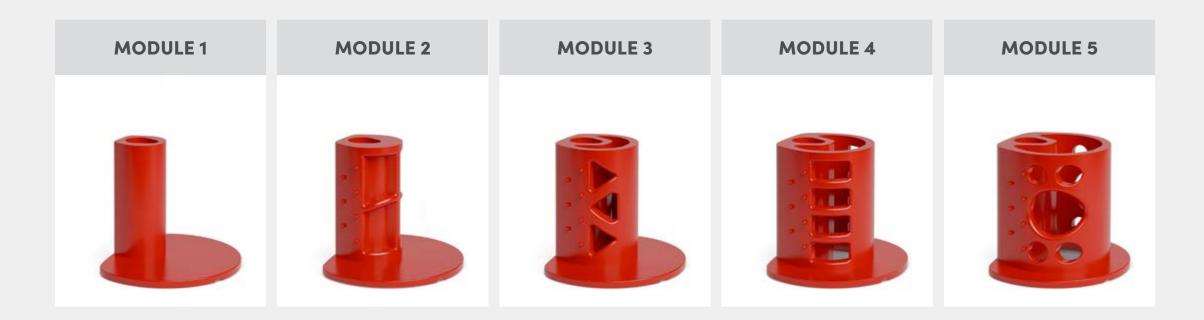

The treatment secret is IWave Curler, the adaptable tool with umpteen combinations enabling creation of waves and volume and being able to differentiate movement from roots the ends.

**To be created with Framesi Waving System**, waving is perfect for the offer of a creative service that conquers customers. The treatment secret is **IWave Curler**, the adaptable tool with umpteen combinations enabling reaction of waves and volume and being able to differentiate.

IWave Curler has a pin, in two lengths, on which you can fit from 2 to 3 modules, present in 5 different diameters. Once you have fitted the closing disk, IWave Curler is ready to be wrapped with the locks based on the desired project.

IWave Curler comes in red and grey to facilitate application of the waving products and neutraliser: going row by row and color by color makes it easy not to miss any lock during saturation.