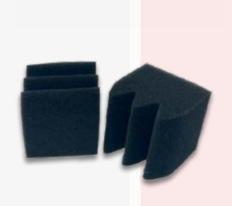

## THE DAY OF THE SERVICE

Apply 100 ml of Framesi
Waving System Neutralizer
with IWave Sponge, the shaped
sponge specifically designed
for the IWave service. Leave on
for 10 minutes.

Eliminate the **IWave Curlers**, apply another 20–30 ml of **Framesi Waving System Neutralizer** and leave on for 10 minutes.