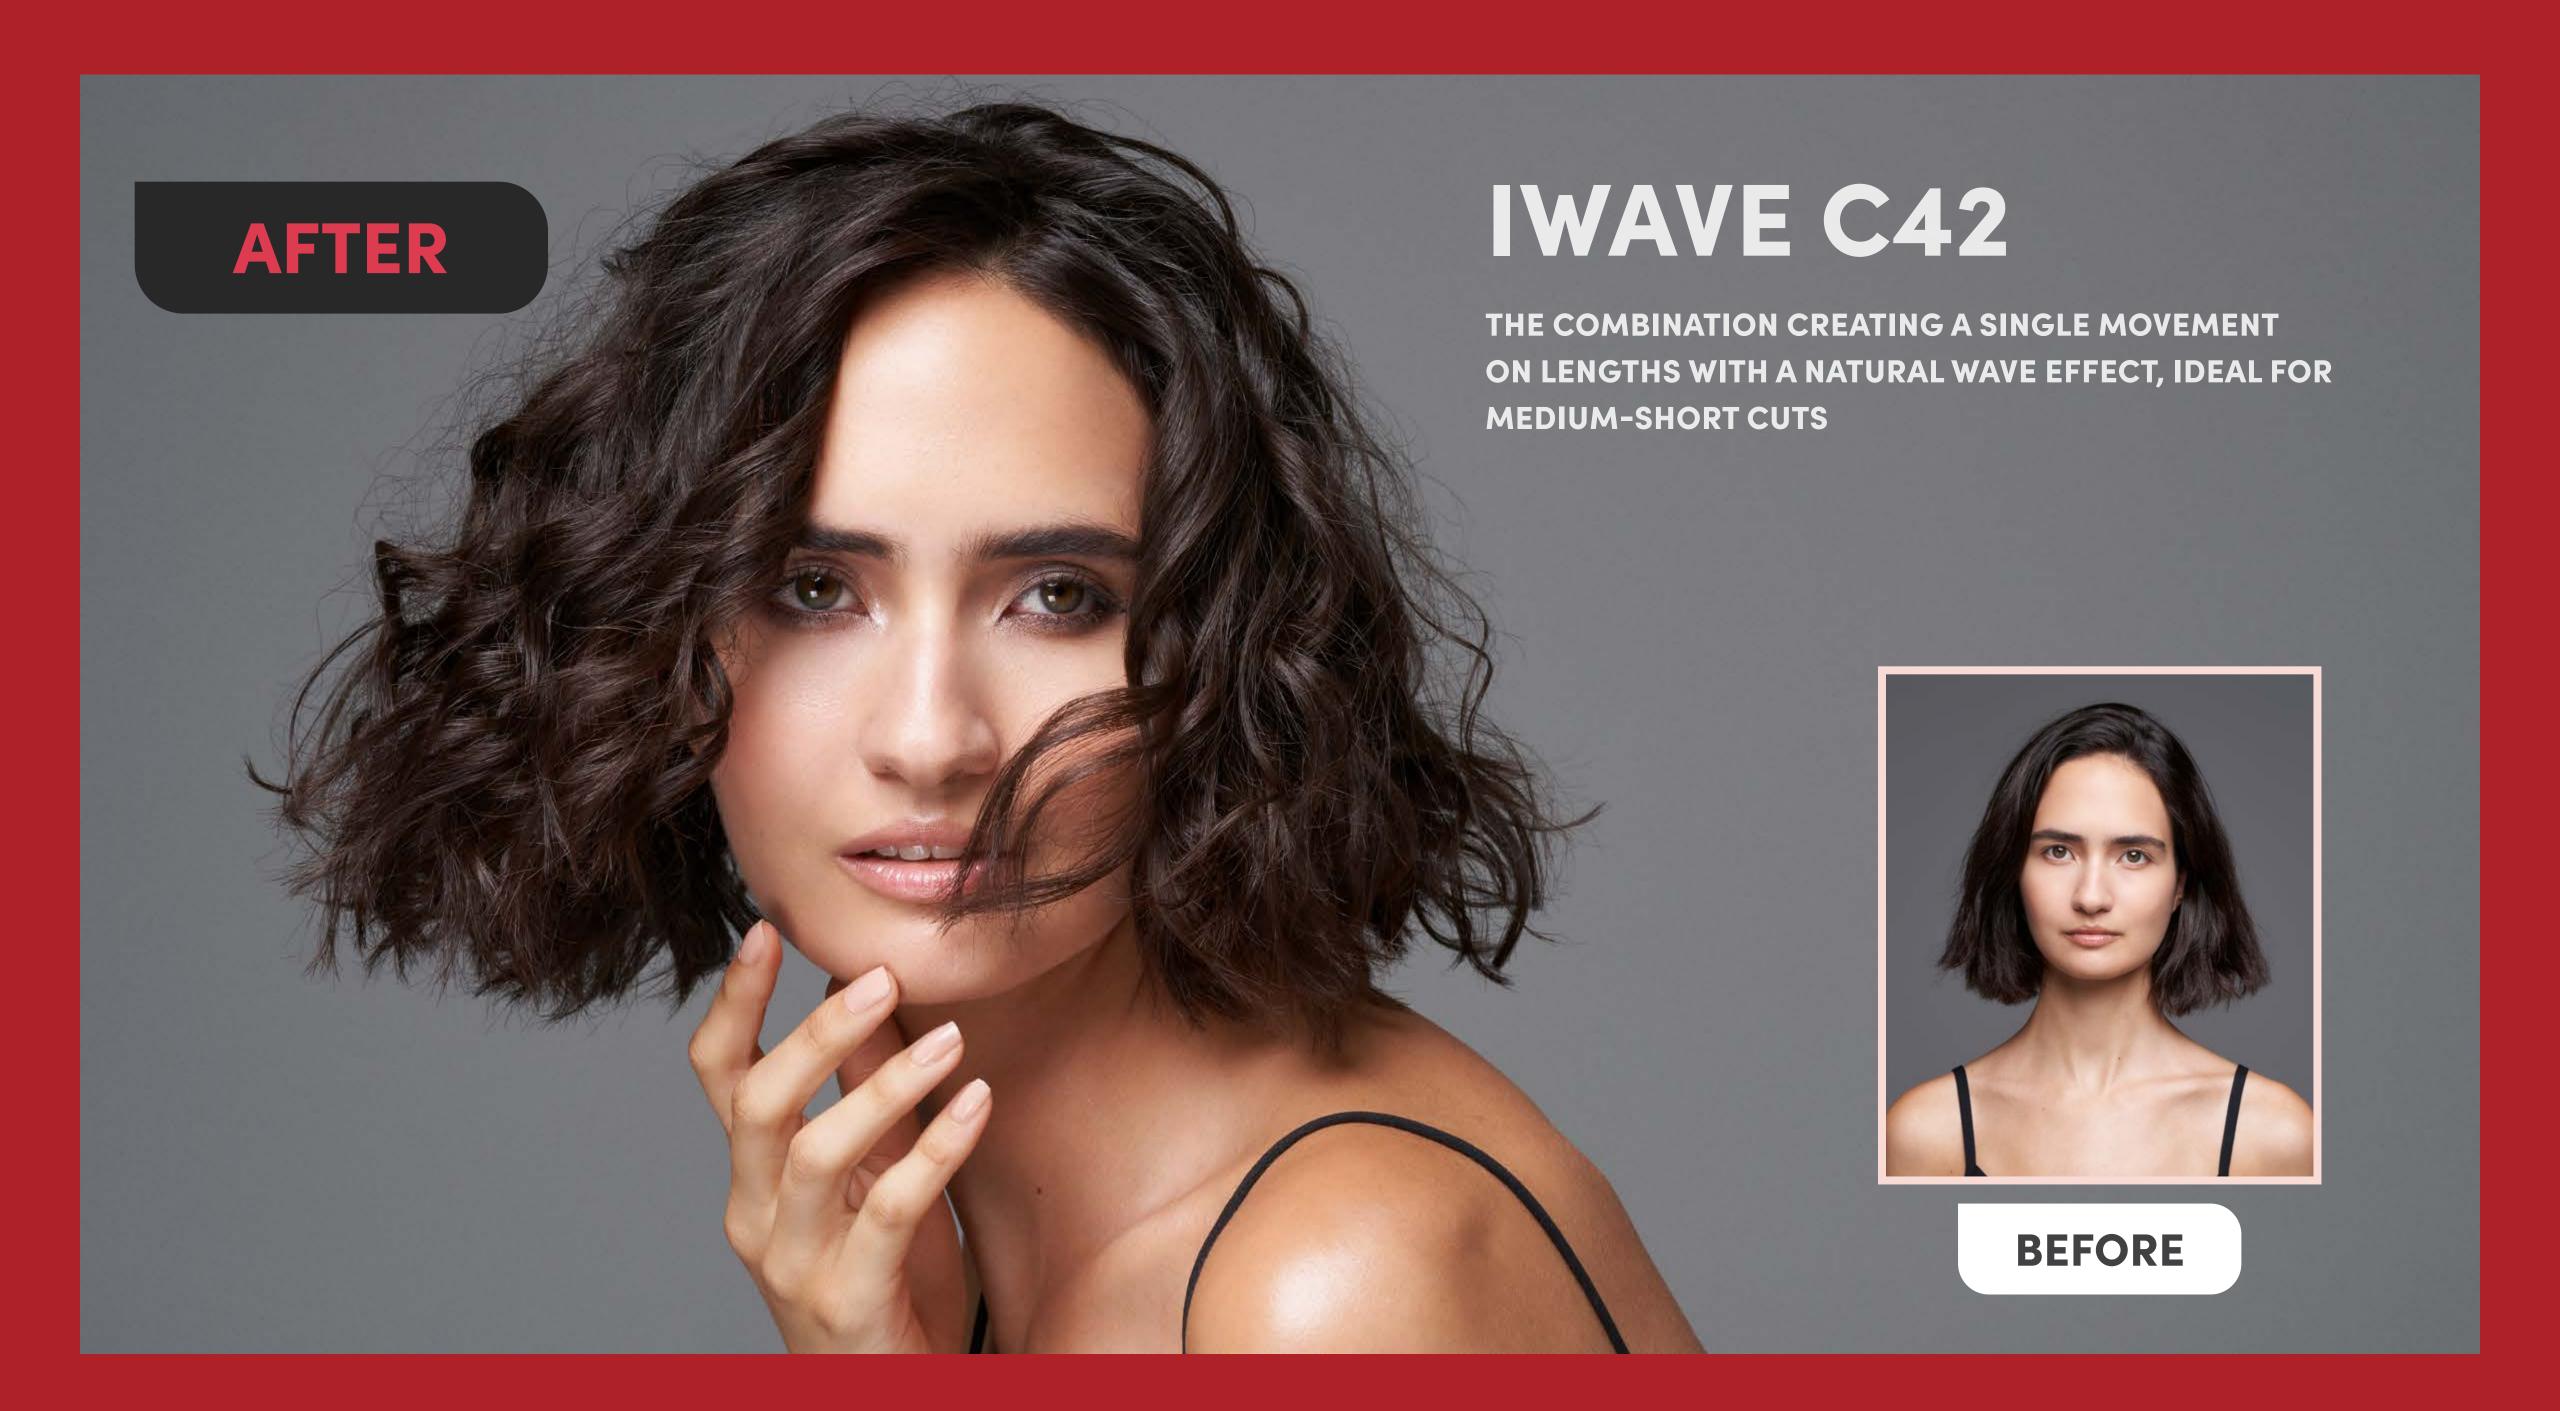

The treatment secret is IWave Curler, the adaptable tool with umpteen combinations enabling creation of waves and volume and being able to differentiate movement from roots the ends.

**To be created with Framesi Waving System**, waving is perfect for the offer of a creative service that conquers customers. The treatment secret is **IWave Curler**, the adaptable tool with umpteen combinations enabling reaction of waves and volume and being able to differentiate.

IWave Curler has a pin, in two lengths, on which you can fit from 2 to 3 modules, present in 5 different diameters. Once you have fitted the closing disk, IWave Curler is ready to be wrapped with the locks based on the desired project.

IWave Curler comes in red and grey to facilitate application of the waving products and neutraliser: going row by row and color by color makes it easy not to miss any lock during saturation.