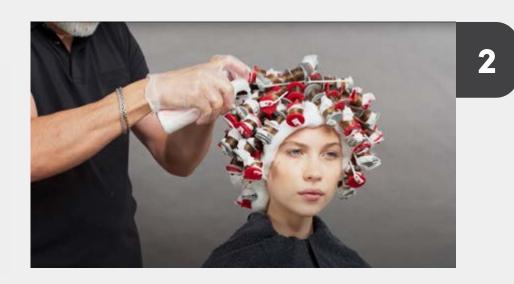

## **NEW**

Framesi Waving System to be applied today with IWave Foamer, a special bottle that turns the waving fluid into foam, enabling you to reach each wrapped lock with greater precision and without dripping.

Wrap the locks around the **IWave Curlers** prepared based on the desired wave project.

Saturate the locks with the Framesi
Waving System liquid best suited to
the hair type. Apply the product from
nape to forehead with IWave Foamer,
repeating three times and increasing
the foam quantity each time.