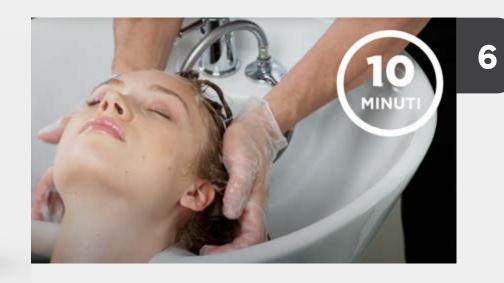

Cover the head with film and leave on for maximum 20 minutes being careful to check the locks every 5 minutes.

Remove the film at the washbasin and rinse the hair still wrapped around the **IWave Curlers**. Extend the rinse for 8–10 minutes with a delicate water jet.

## THE DAY OF THE SERVICE

Apply 100 ml of Framesi
Waving System Neutralizer
with IWave Sponge, the shaped
sponge specifically designed
for the IWave service. Leave on
for 10 minutes.

Eliminate the **IWave Curlers**, apply another 20–30 ml of **Framesi Waving System Neutralizer** and leave on for 10 minutes.