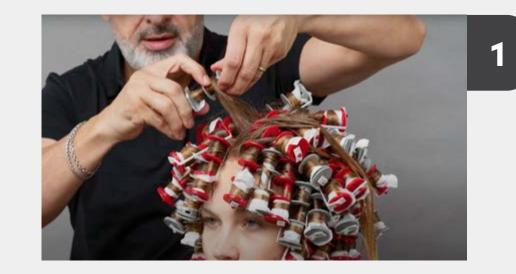

Wrap the locks around the **IWave Curlers** prepared based on the desired wave project.

Saturate the locks with the Framesi
Waving System liquid best suited to
the hair type. Apply the product from
nape to forehead with IWave Foamer,
repeating three times and increasing
the foam quantity each time.