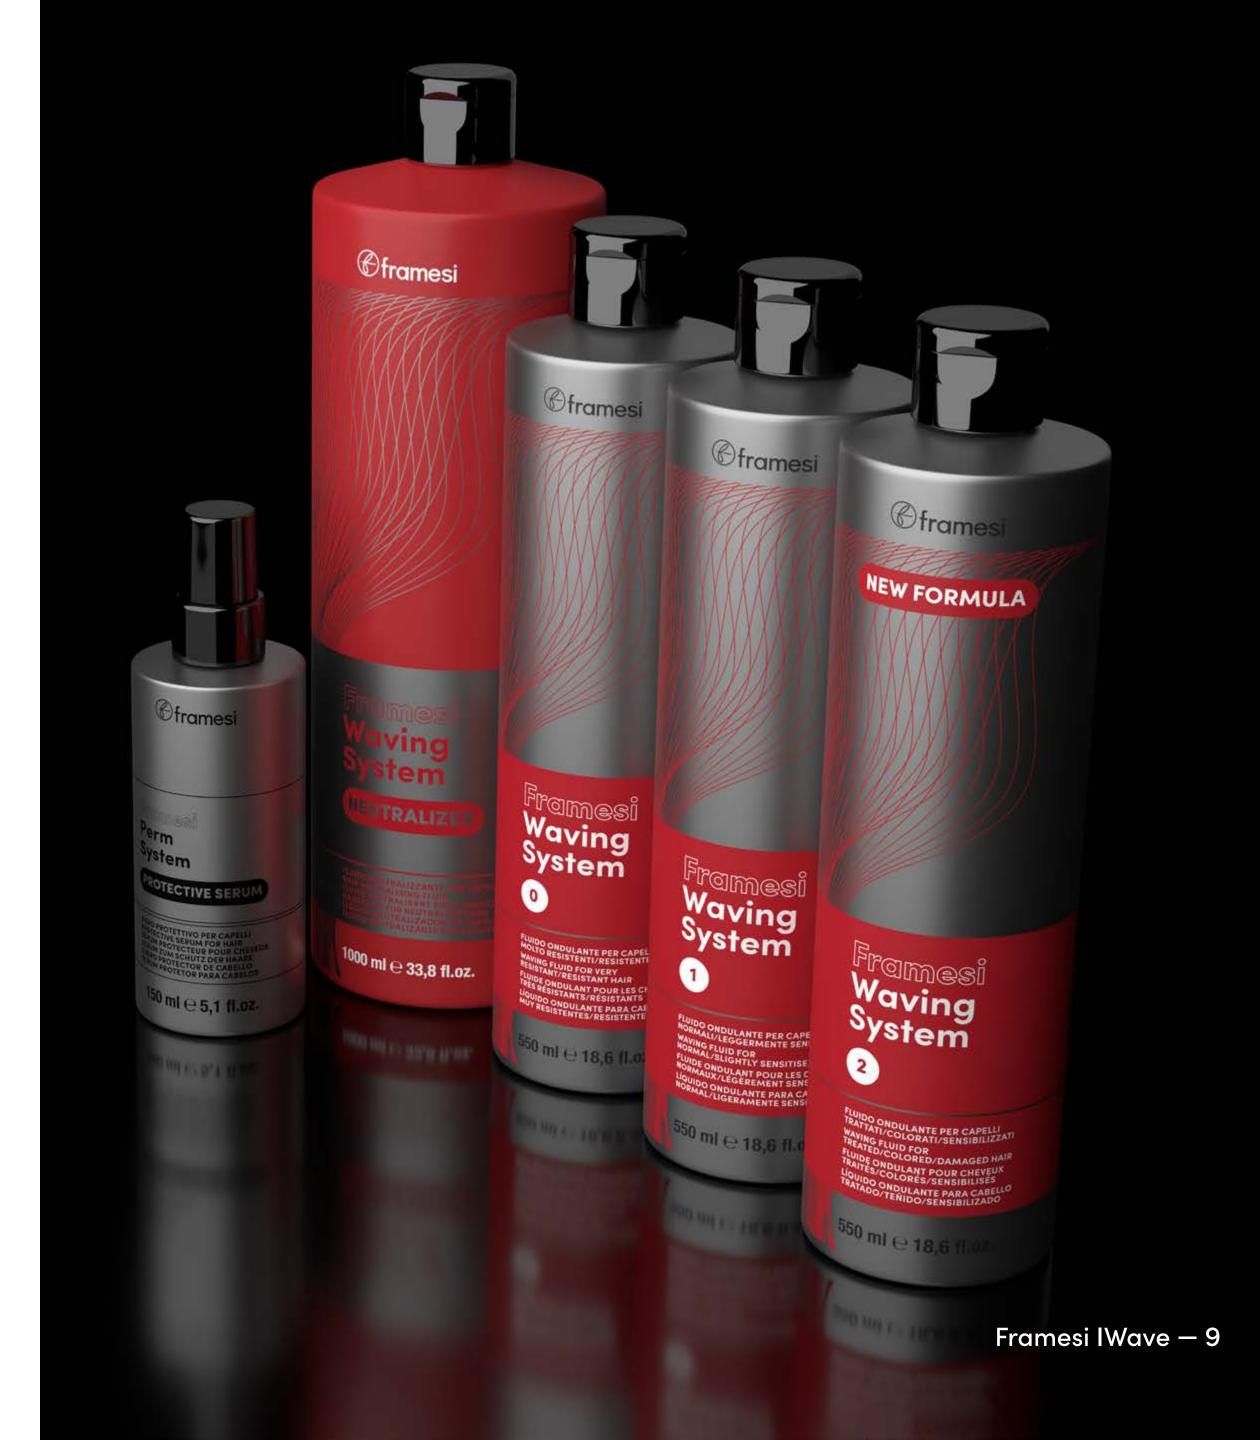

## Framesi Wave

ALL THE PRODUCTS NEEDED FOR THE BEST SERVICE PERFORMANCES

## Framesi Waving System

Formulated with **Hydro-Care Complex**, a pool of protective, conditioning ingredients, enables waving hair leaving it soft, shiny and whole.

Framesi Waving System comes in three versions to give each hair-type the right strength and protection:

### FRAMESI WAVING SYSTEM 0

for VERY RESISTENT/RESISTENT HAIR

### FRAMESI WAVING SYSTEM 1

for NORMAL/SLIGHTLY SENSITISED HAIR

#### FRAMESI WAVING SYSTEM 2

for TREATED/COLORED/SENSITISED HAIR

THE KIT FOR
A PROFESSIONAL,
STRONG EFFECT
SERVICE INCLUDES:

84 IWave Curler RED

84 IWave Curler GREY

200 IWave Perm Rubber

1 IWave Foamer

Z IWave Sponge