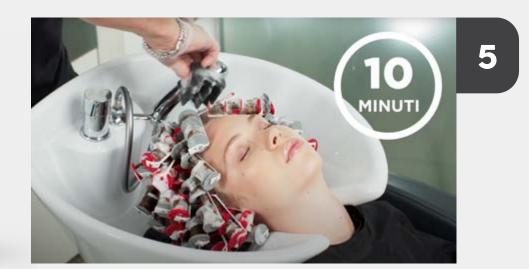

Wrap the locks around the **IWave Curlers** prepared based on the desired wave project.

Saturate the locks with the Framesi
Waving System liquid best suited to
the hair type. Apply the product from
nape to forehead with IWave Foamer,
repeating three times and increasing
the foam quantity each time.

Cover the head with film and leave on for maximum 20 minutes being careful to check the locks every 5 minutes.

Remove the film at the washbasin and rinse the hair still wrapped around the **IWave Curlers**. Extend the rinse for 8–10 minutes with a delicate water jet.