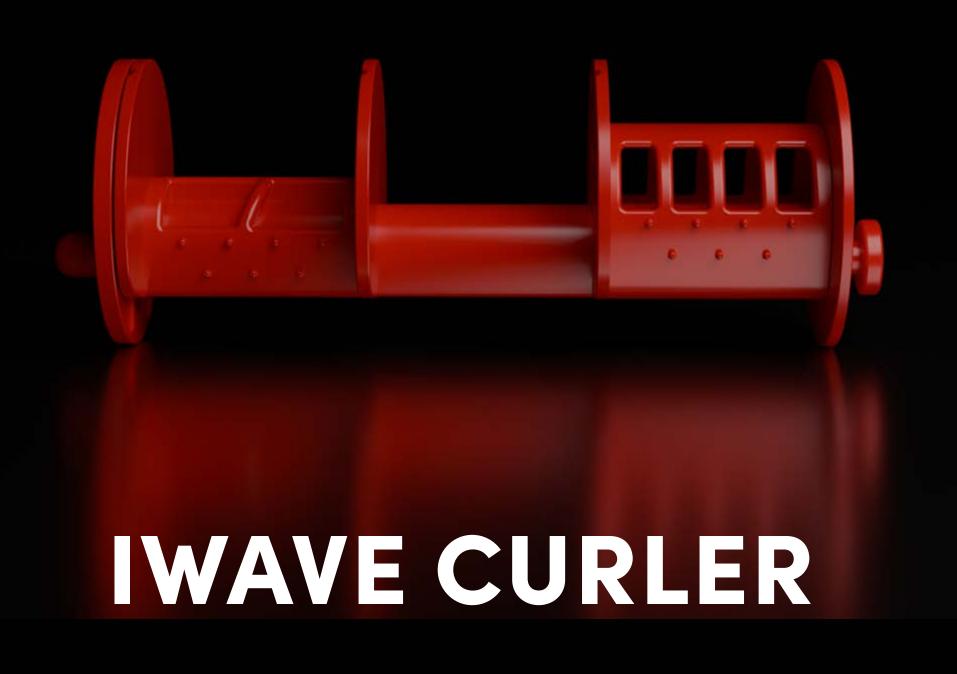

The treatment secret is IWave Curler, the adaptable tool with umpteen combinations enabling creation of waves and volume and being able to differentiate movement from roots the ends.

**To be created with Framesi Waving System**, waving is perfect for the offer of a creative service that conquers customers. The treatment secret is **IWave Curler**, the adaptable tool with umpteen combinations enabling reaction of waves and volume and being able to differentiate.

IWave Curler has a pin, in two lengths, on which you can fit from 2 to 3 modules, present in 5 different diameters. Once you have fitted the closing disk, IWave Curler is ready to be wrapped with the locks based on the desired project.

IWave Curler comes in red and grey to facilitate application of the waving products and neutraliser: going row by row and color by color makes it easy not to miss any lock during saturation.