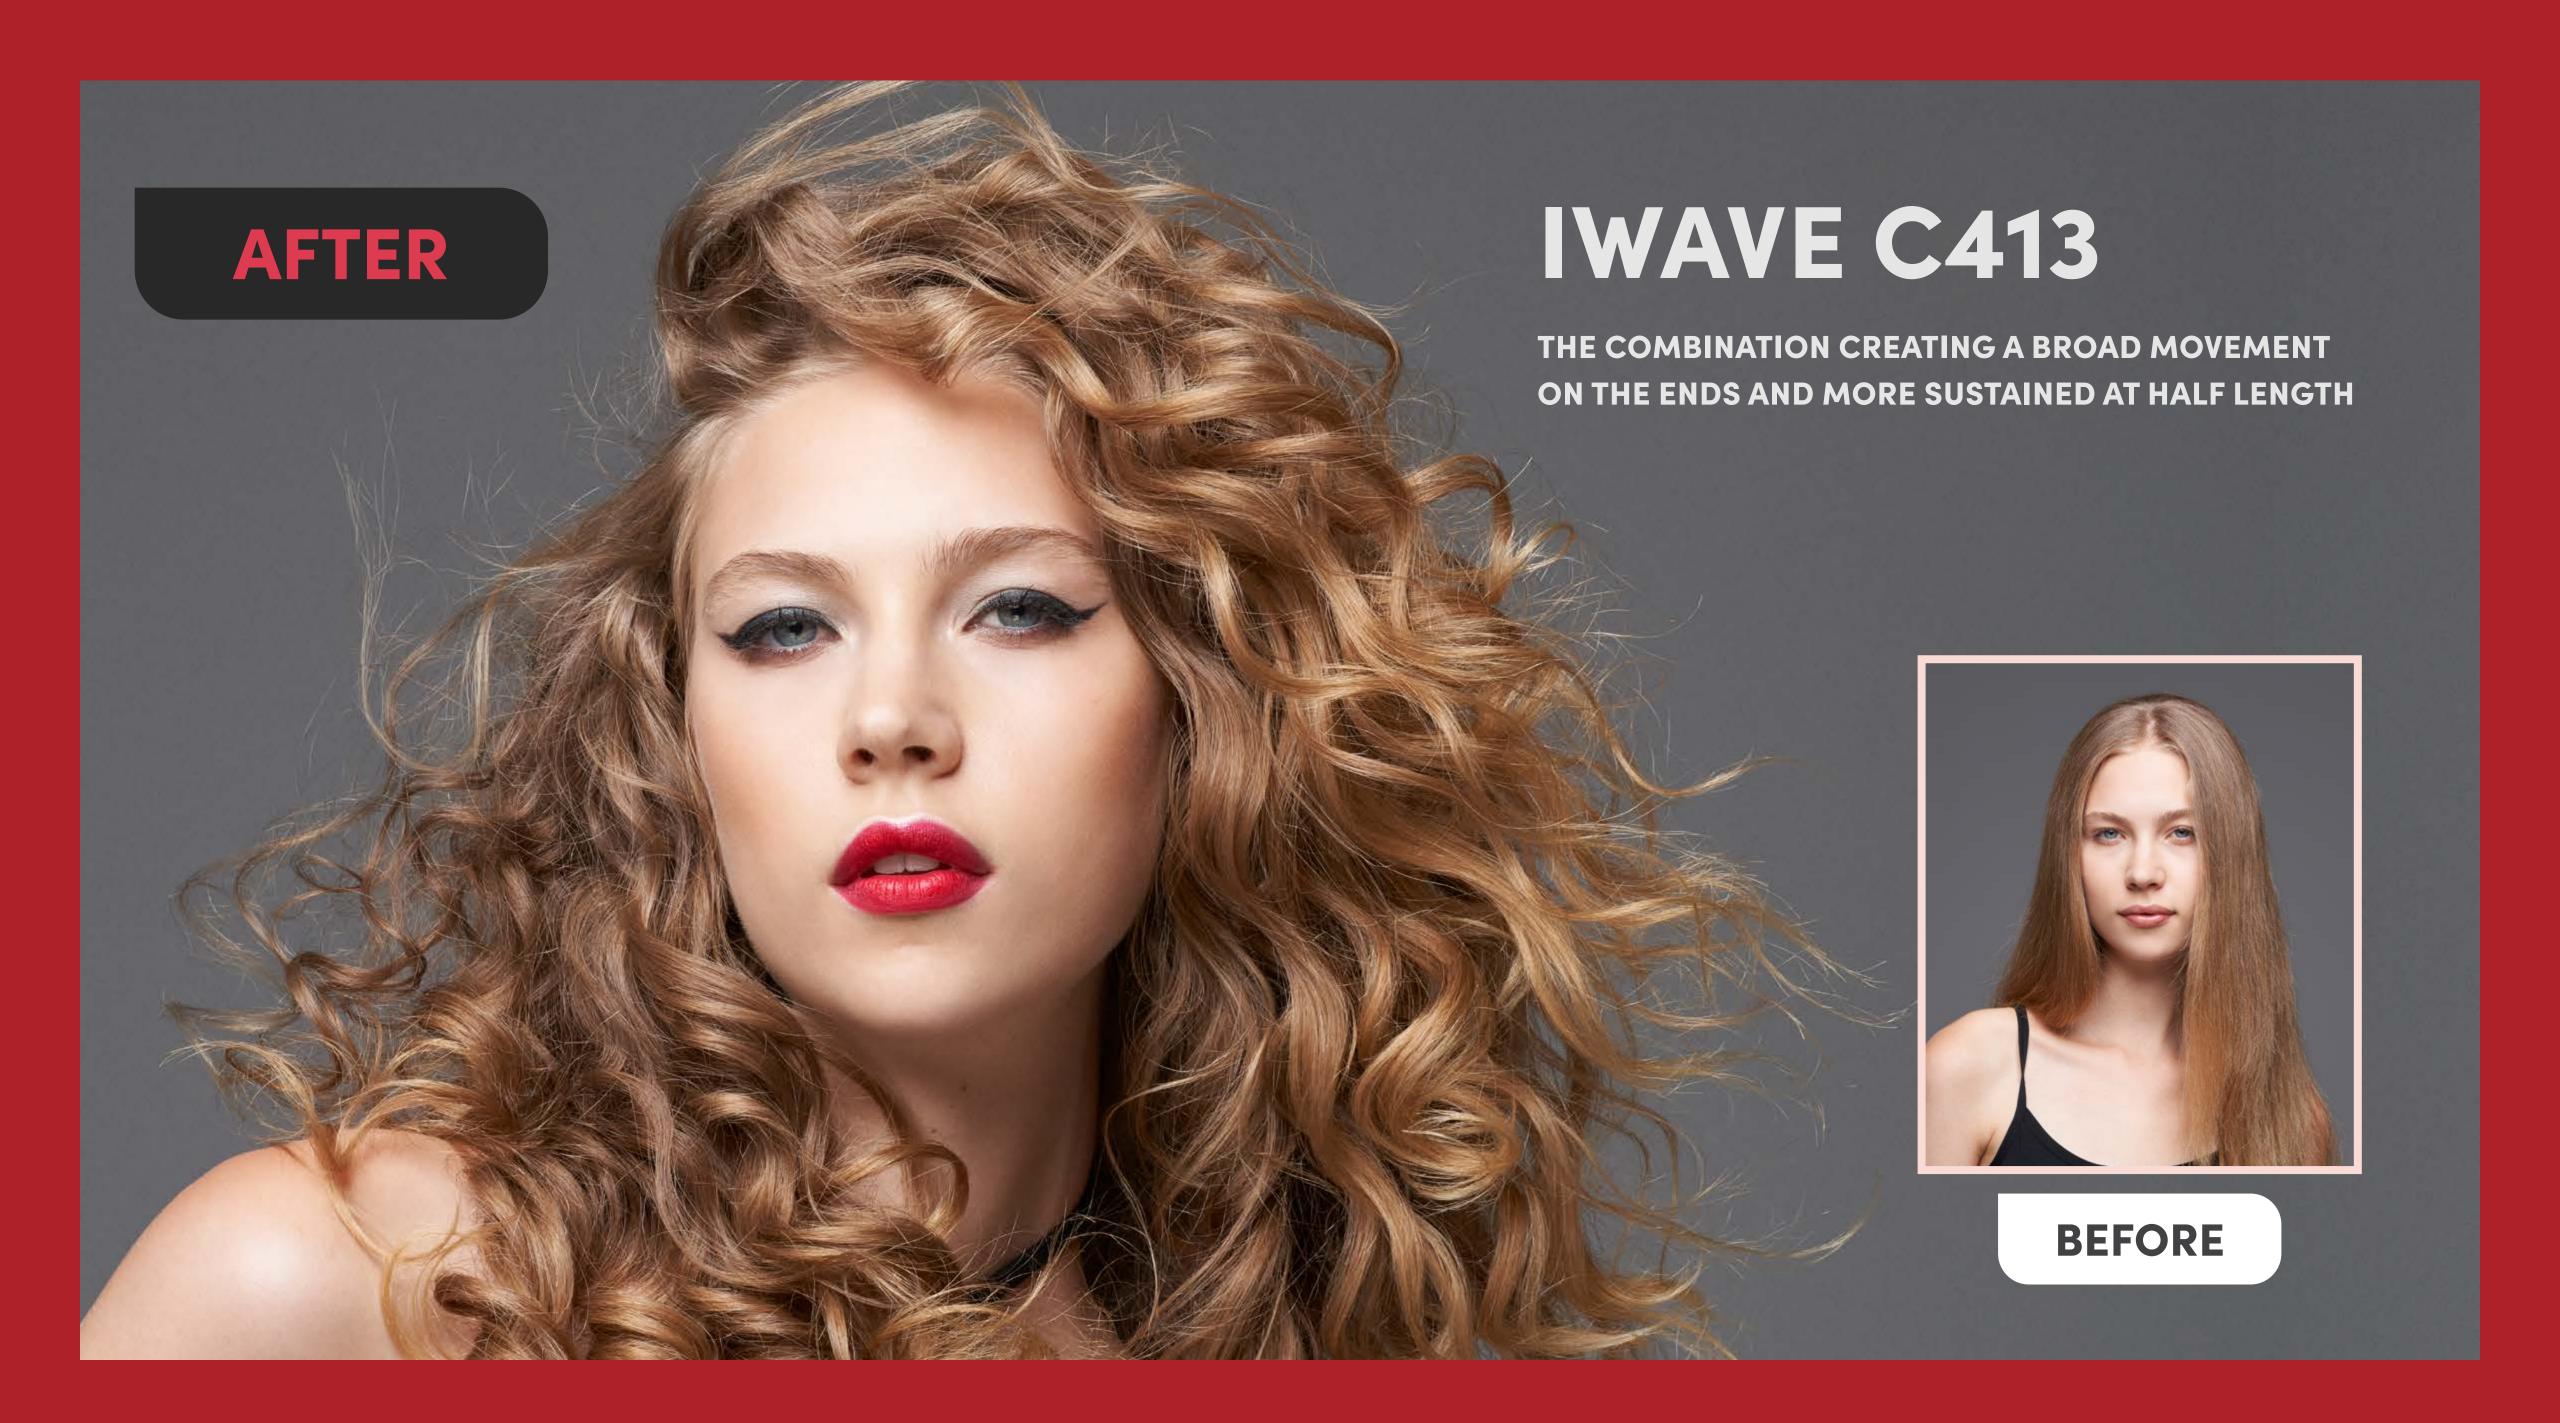

The treatment secret is IWave Curler, the adaptable tool with umpteen combinations enabling creation of waves and volume and being able to differentiate movement from roots the ends.

**To be created with Framesi Waving System**, waving is perfect for the offer of a creative service that conquers customers. The treatment secret is **IWave Curler**, the adaptable tool with umpteen combinations enabling reaction of waves and volume and being able to differentiate.

IWave Curler has a pin, in two lengths, on which you can fit from 2 to 3 modules, present in 5 different diameters. Once you have fitted the closing disk, IWave Curler is ready to be wrapped with the locks based on the desired project.

IWave Curler comes in red and grey to facilitate application of the waving products and neutraliser: going row by row and color by color makes it easy not to miss any lock during saturation.