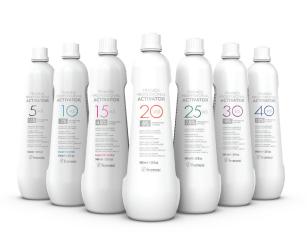

## **DIRECTIONS FOR USE:**

- Prepare the color mixture immediately before use.
- The developer with which FRAMCOLOR ECLECTIC CARE has to be diluted to prepare the coloring mixture can be: FRAMESI PROFESSIONAL ACTIVATOR.
- The ratio between FRAMCOLOR ECLECTIC CARE and the developer must always be 1:2.
- The choice of developer volumes depends on the desired result.
- Processing time is 35 minutes for all the shades.